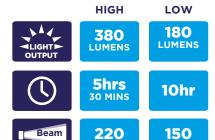

## **The Ideal Camping Partner**

The Dual Star offers a high power spot beam, the torch can also be pulled up to change to lantern mode. Comes with wrist strap so can be hung inside a tent when in lantern mode. The robust aluminium body and 1 metre impact resistance means it can be used in tough conditions. The ridged handle offers a secure grip and It works as a powerbank to charge your mobile phone or tablet!

## **KEY FEATURES:**

- Powerful 380 Lumens
- Runs up to 10 hours
- 220 Metre beam
- Rechargeable lithium battery (3.7V 4400mAh)
- · Long distance spot beam
- Pull up flood/camping lantern
- · 4 modes: High, low, strobe and flashing
- Ultra bright CREE XPG LED
- Battery status and charging indicator
- Powerbank Charge your phone
- Secure grip
- Robust aluminium housing
- Supplied with USB Charging Cable