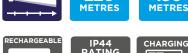

## **The Ideal Camping Partner**

The Dual Star offers a high power spot beam, the torch can also be pulled up to change to lantern mode. Comes with wrist strap so can be hung inside a tent when in lantern mode. The robust aluminium body and 1 metre impact resistance means it can be used in tough conditions. The ridged handle offers a secure grip and It works as a powerbank to charge your mobile phone or tablet!

## **KEY FEATURES:**

- Powerful 380 Lumens
- Runs up to 10 hours
- 220 Metre beam
- Rechargeable lithium battery (3.7V 4400mAh)
- · Long distance spot beam
- Pull up flood/camping lantern
- · 4 modes: High, low, strobe and flashing
- Ultra bright CREE XPG LED
- Battery status and charging indicator
- Powerbank Charge your phone
- Secure grip
- Robust aluminium housing
- Supplied with USB Charging Cable