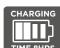

## **KEY FEATURES:**

- Powerful 380 Lumens
- Runs up to 10 hours
- 220 Metre beam
- Rechargeable lithium battery (3.7V 4400mAh)
- · Long distance spot beam
- Pull up flood/camping lantern
- · 4 modes: High, low, strobe and flashing
- Ultra bright CREE XPG LED
- Battery status and charging indicator
- Powerbank Charge your phone
- Secure grip
- Robust aluminium housing
- Supplied with USB Charging Cable