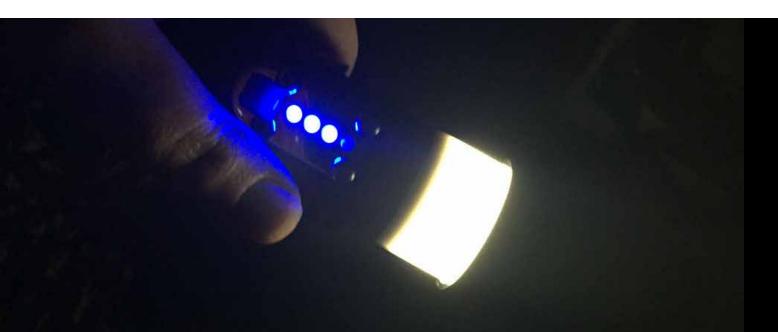

## **The Ideal Camping Partner**

The Dual Star offers a high power spot beam, the torch can also be pulled up to change to lantern mode. Comes with wrist strap so can be hung inside a tent when in lantern mode. The robust aluminium body and 1 metre impact resistance means it can be used in tough conditions. The ridged handle offers a secure grip and It works as a powerbank to charge your mobile phone or tablet!

## **KEY FEATURES:**

- Powerful 380 Lumens
- Runs up to 10 hours
- 220 Metre beam
- Rechargeable lithium battery (3.7V 4400mAh)
- · Long distance spot beam
- Pull up flood/camping lantern
- · 4 modes: High, low, strobe and flashing
- Ultra bright CREE XPG LED
- Battery status and charging indicator
- Powerbank Charge your phone
- Secure grip
- Robust aluminium housing
- Supplied with USB Charging Cable