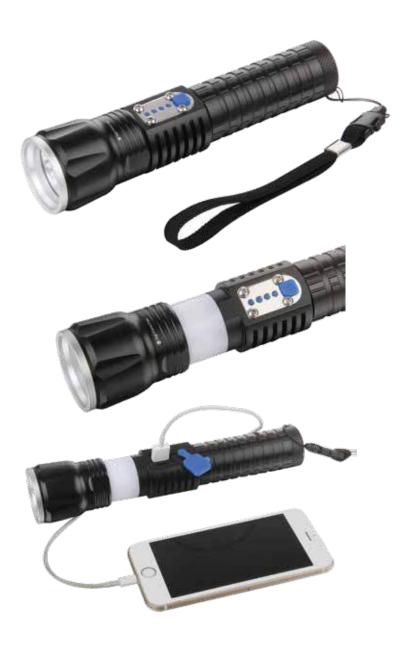

## **Dual Star**

## **The Ideal Camping Partner**

The Dual Star offers a high power spot beam, the torch can also be pulled up to change to lantern mode. Comes with wrist strap so can be hung inside a tent when in lantern mode. The robust aluminium body and 1 metre impact resistance means it can be used in tough conditions. The ridged handle offers a secure grip and It works as a powerbank to charge your mobile phone or tablet!

## **KEY FEATURES:**

- Powerful 380 Lumens
- Runs up to 10 hours
- 220 Metre beam
- Rechargeable lithium battery (3.7V 4400mAh)
- · Long distance spot beam
- Pull up flood/camping lantern
- · 4 modes: High, low, strobe and flashing
- Ultra bright CREE XPG LED
- Battery status and charging indicator
- Powerbank Charge your phone
- Secure grip
- Robust aluminium housing
- Supplied with USB Charging Cable